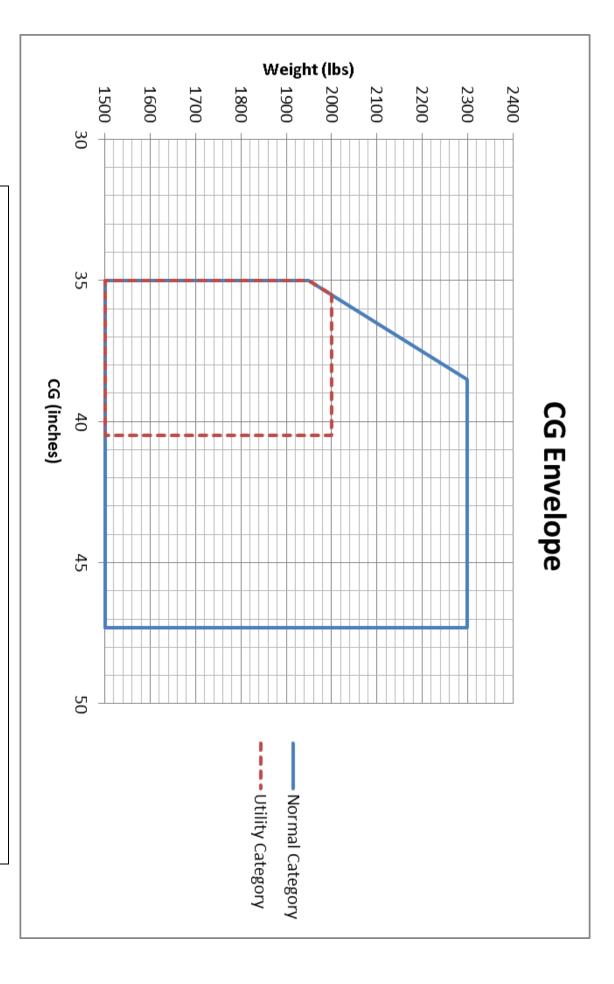

## N7815G

| Station              | Weight  |   | Arm    |   | Moment   |
|----------------------|---------|---|--------|---|----------|
| Plane                | 1402.70 | X | 38.75  | = | 54352.93 |
| Front Seats          |         | х | 37.00  | = |          |
| Back Seats           |         | х | 73.00  | = |          |
| Baggage<br>Area 1    |         | х | 95.00  | = |          |
| Baggage<br>Area 2    | +       | Х | 123.00 | = | +        |
| Zero Fuel<br>Weight  | SUM     |   | CG     |   | SUM      |
| Fuel                 | +       | х | 48.00  | = | +        |
| Total Ramp<br>Weight | SUM     |   | CG     |   | SUM      |

MOMENT = WEIGHT X ARM

**CG= MOMENT/ WEIGHT** 

WEIGHT TO BE SHIFTED \_ DCG

TOTAL WEIGHT DISTANCE WEIGHT IS SHIFTED

NOTE: Should information herein conflict with that in the FAA-approved Flight Manual, the flight manual should take precedence.