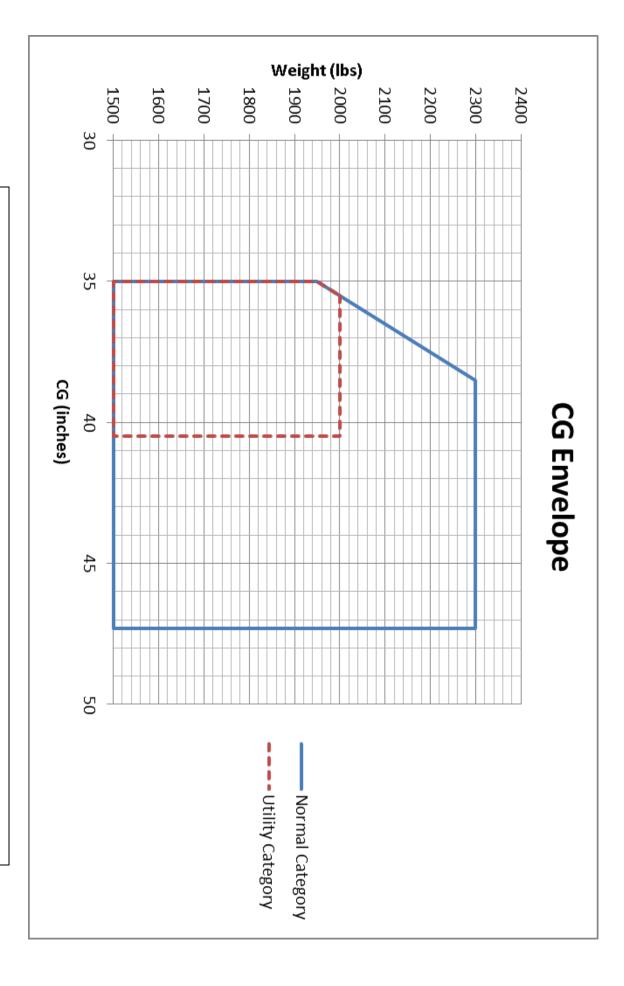

NOTE: Should information herein conflict with that in the FAA-approved Flight Manual, the flight manual should take precedence.

NOTE: Should information herein conflict with that in the FAA-approved Flight Manual, the flight manual should take precedence.